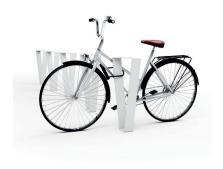

## PRODUCT DESCRIPTION

Designer: Stéphane Chapelet

The bike rack SIDE is made in steel 50/10 thickness. It is the result of the continuous welding of 2 elements and on the base there are 2 holes 14 mm diam. for the fixing to the ground through specific bolts (not provided).

This product is entirely made in Italy from steel subjected to an electrolytic galvanising cycle and subsequently painted with PP powders with Ral colour of your choice.

This product is also available in stainless steel AISI 316, on demand.

## **Max Dimensions:**

Height: 680 mm Length: 198,2 mm Width: 198,5 mm Weight: 6 Kg

Material: steel