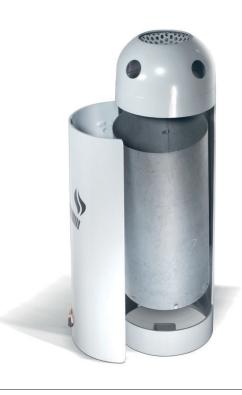

## **Description:**

The ashtray CIGAR S can be wall-mounted or pole-mounted. It is made in laser-cut tubular steel of 102x2 mm, H 300 mm. The upper part of h. 53 mm and 15/10 thickness is welded to the structure through continuous welding. It also has a hole of 50 mm diam on top, to which a pierced concave steel sheet, with a hole of 20 mm diam. is welded. From the tubular steel of 102 mm diam. a door with a hole 100x250 mm is created through laser-cut and fixed to it through 2 hinges. On the lower and middle part of the door a triangular key lock is placed. Inside the tubular steel a plate of 30/10 thickness is welded and serves as a support of the tank, made in galvanized steel of 10/10 thickness with 90 mm diam. and h. 220 mm. On the back of the ashtray there are 2 holes of 8,5 mm diam. with 211 mm interaxis for the fixing to the wall or to the pole with specific bolts (not provided). For the realization of this product, Steel EN10111DD11 is used and later treated with a cycle of sandblasting, cataphoresis and powder coating. Such cycle is meant to guarantee the protection of the painted products, in an environment of C4 corrosion class, as requested by the UNI regulations EN ISO 12944-2. The products are eventually polyester-powder coated with RAL colours at choice. The galvanized steel used is steel EN10346DX51D+Z and, unless otherwise stated, is not painted.