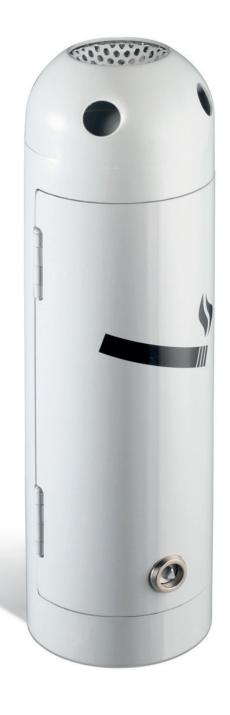

## **Description:**

The ashtray CIGAR S can be wall-mounted or pole-mounted. It is made in laser-cut tubular steel of 102x2 mm, H 300 mm. The upper part of h. 53 mm and 15/10 thickness is welded to the structure through continuous welding. It also has a hole of 50 mm diam on top, to which a pierced concave steel sheet, with a hole of 20 mm diam. is welded. From the tubular steel of 102 mm diam. a door with a hole 100x250 mm is created through laser-cut and fixed to it through 2 hinges. On the lower and middle part of the door a triangular key lock is placed. Inside the tubular steel a plate of 30/10 thickness is welded and serves as a support of the tank, made in galvanized steel of 10/10 thickness with 90 mm diam. and h. 220 mm. On the back of the ashtray there are 2 holes of 8,5 mm diam. with 211 mm interaxis for the fixing to the wall or to the pole with specific bolts (not provided). For the realization of this product, Steel EN10111DD11 is used and later treated with a cycle of sandblasting, cataphoresis and powder coating. Such cycle is meant to guarantee the protection of the painted products, in an environment of C4 corrosion class, as requested by the UNI regulations EN ISO 12944-2. The products are eventually polyester-powder coated with RAL colours at choice. The galvanized steel used is steel EN10346DX51D+Z and, unless otherwise stated, is not painted.