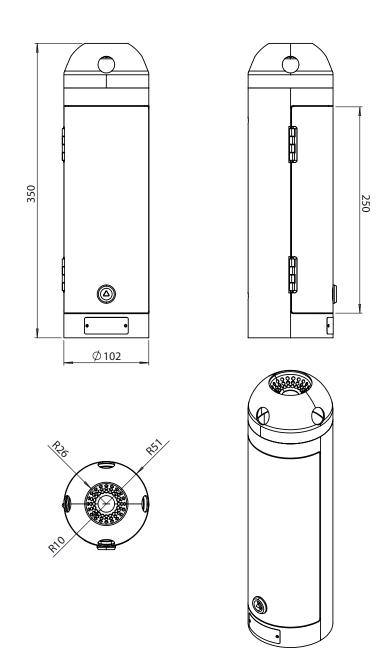

## **Max Dimensions:**

Height: 350 mm | Diam. tube: 102 mm | Tank: Height: 210 mm Diameter: 92 mm | Weight: 2,5 kg | Capacity: 1,4 lt

## **Description:**

The ashtray CIGAR S can be wall-mounted or pole-mounted. It is made in laser-cut tubular steel of 102x2 mm, H 300 mm. The upper part of h. 53 mm and 15/10 thickness is welded to the structure through continuous welding. It also has a hole of 50 mm diam on top, to which a pierced concave steel sheet, with a hole of 20 mm diam. is welded. From the tubular steel of 102 mm diam. a door with a hole 100x250 mm is created through laser-cut and fixed to it through 2 hinges. On the lower and middle part of the door a triangular key lock is placed. Inside the tubular steel a plate of 30/10 thickness is welded and serves as a support of the tank, made in galvanized steel of 10/10 thickness with 90 mm diam. and h. 220 mm. On the back of the ashtray there are 2 holes of 8,5 mm diam. with 211 mm interaxis for the fixing to the wall or to the pole with specific bolts (not provided). For the realization of this product, Steel EN10111DD11 is used and later treated with a cycle of sandblasting, cataphoresis and powder coating. Such cycle is meant to guarantee the protection of the painted products, in an environment of C4 corrosion class, as requested by the UNI regulations EN ISO 12944-2. The products are eventually polyester-powder coated with RAL colours at choice. The galvanized steel used is steel EN10346DX51D+Z and, unless otherwise stated, is not painted.