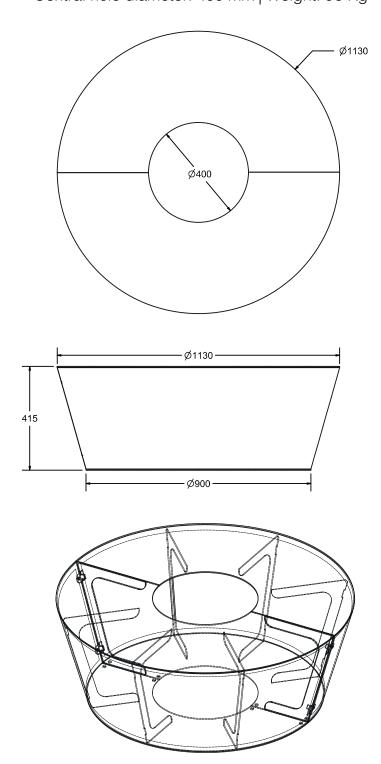

## **Max Dimensions:**

Height: 415 mm | Outer diameter: 1130 mm | Base diameter: 900 mm Central hole diameter: 400 mm | Weight: 96 Kg

## **Description:**

The seat/tree grille ALCORQUE ROUND is made in steel of 40/10 thickness, polyester powder coated (or corten, treated with a particular oxidation process). The steel sheets are joined together through a continuous welding, later polished. The structure is made of 2 halves matched and fixed with 4 screws M8 to be inserted on the side. Under the seat there are strong support profiles of 40/10 thickness.

On the base of each half there are 4 holes, 12 mm diam., for the fixing to the ground through specific bolts (not provided). For the realization of this product, Steel EN10111DD11 is used and later treated with a cycle of sandblasting, cataphoresis and powder coating. Such cycle is meant to guarantee the protection of the painted products, in an environment of C4 corrosion class, as requested by the UNI regulations EN ISO 12944-2. The products are eventually polyester-powder coated with RAL colours at choice.