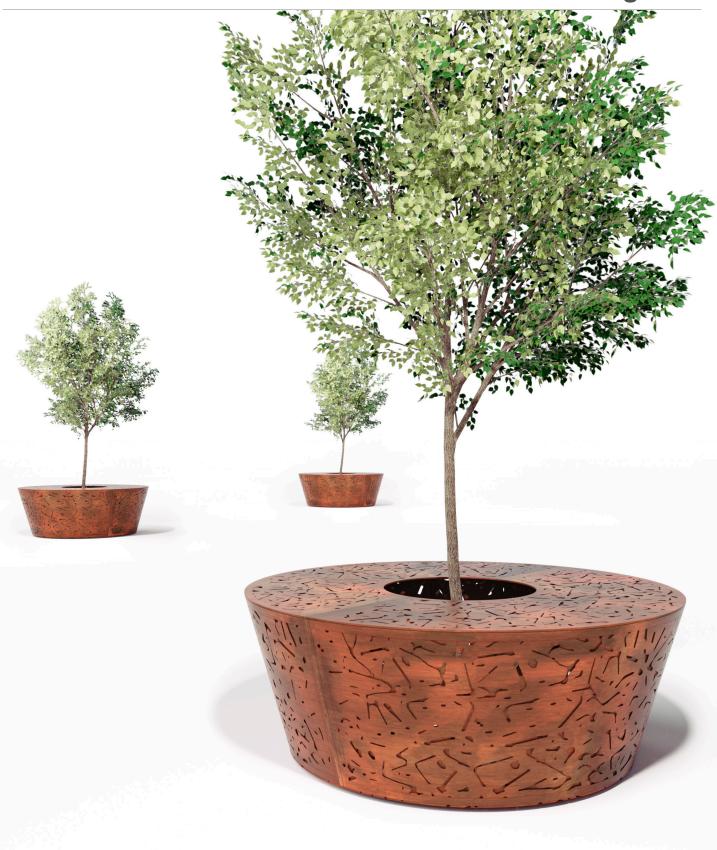

LAB23

**ALCORQUE ROUND** 

**Treeguard** 

## **Description:**

The seat/tree grille ALCORQUE ROUND is made in steel of 40/10 thickness, polyester powder coated (or corten, treated with a particular oxidation process). The steel sheets are joined together through a continuous welding, later polished. The structure is made of 2 halves matched and fixed with 4 screws M8 to be inserted on the side. Under the seat there are strong support profiles of 40/10 thickness.