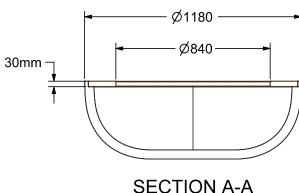

## Max Dimensions:

Height: 424 mm | Outer Diameter: 1180 mm | Inner Diameter: 840 mm

Planter tray: 85 kg | Capacity: 230 lt