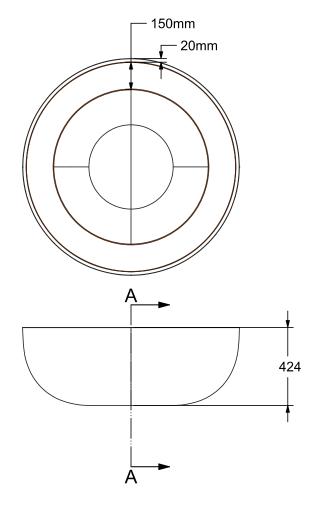

## Max Dimensions:

Height: 424 mm | Outer Diameter: 1180 mm | Inner Diameter: 840 mm

Planter tray: 85 kg | Capacity: 230 lt