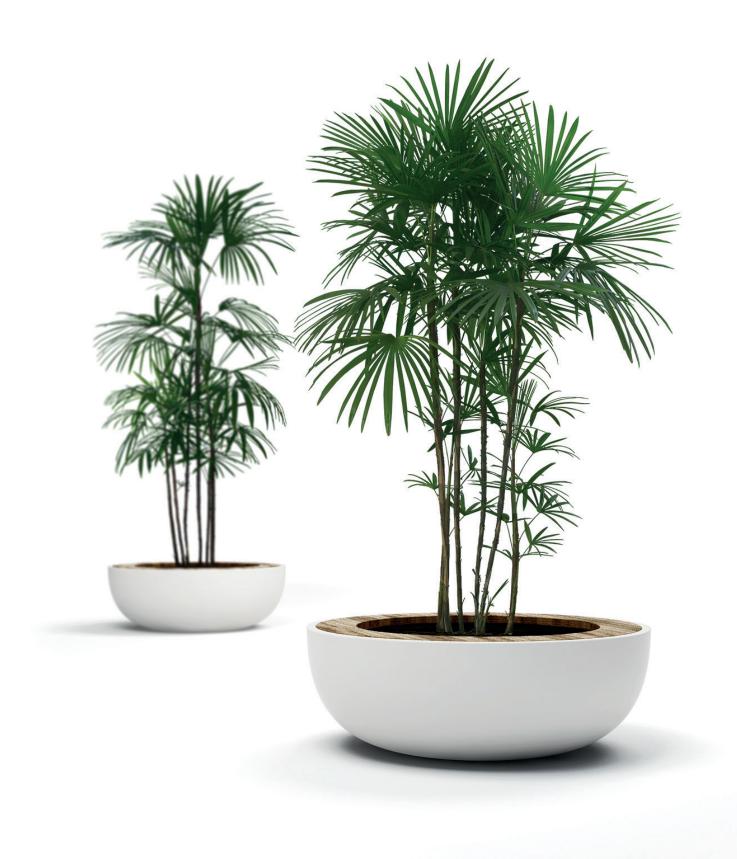

## Max Dimensions:

Height: 424 mm | Outer Diameter: 1180 mm | Inner Diameter: 840 mm

Planter tray: 85 kg | Capacity: 230 lt