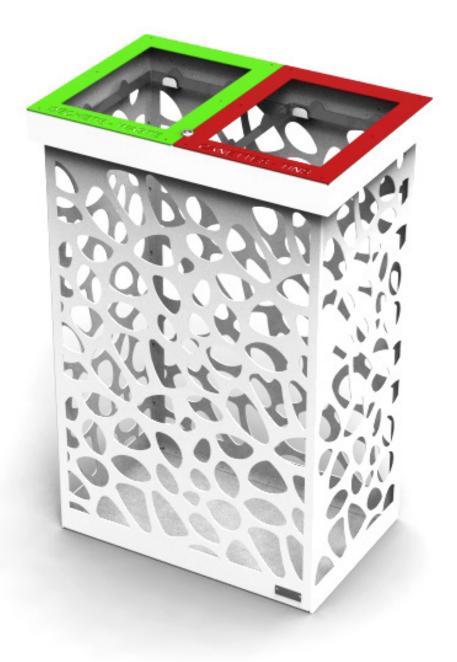

## PEBBLES MAXI

## **Litter Bin**

CONTACTS: commerciale@lab23.it | www.lab23.it | t. +39 041 54 09 697

### DESCRIPTION

0 0

Elegant two-section bin for waste recycling. Already sold abroad in several shopping malls, PEBBLES is the ideal container also for shops and airports which look for something attracting, which catches the attention of passers-by, and encourages recycling. The plaques identifying the waste to be thrown in the bin are customisable in writing and colours. PEBBLES is available in the MINI and MAXI size.