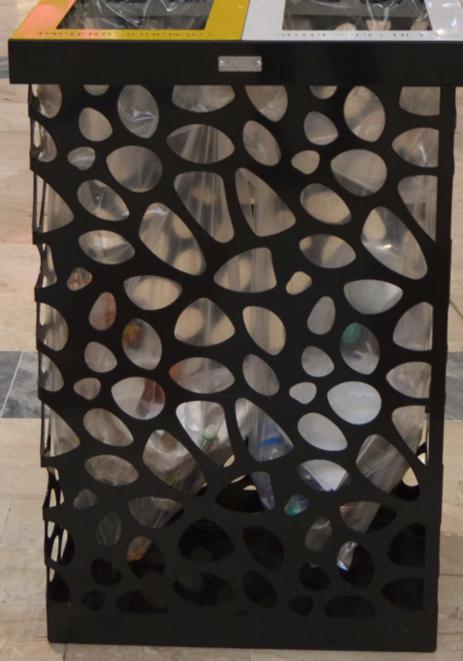

### DESCRIPTION

0 0

Elegant two-section bin for waste recycling. Already sold abroad in several shopping malls, PEBBLES is the ideal container also for shops and airports which look for something attracting, which catches the attention of passers-by, and encourages recycling. The plaques identifying the waste to be thrown in the bin are customisable in writing and colours. PEBBLES is available in the MINI and MAXI size.