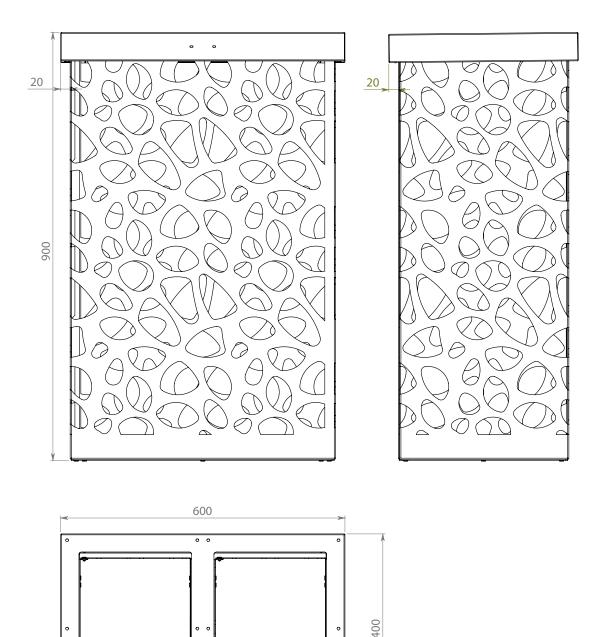

#### Max Dimensions:

Height: 900 mm | Length: 600 mm | Width: 400 mm | Capacity: 60x2 lt | Weight: 23 kg