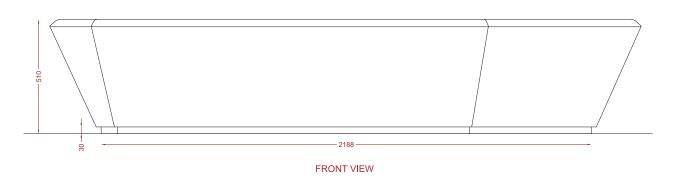

## **Max Dimensions:**

Height: 510 mm | Length: 2639 mm | Width: 1143 mm





## **HYPERCONCRETE**

Base:

Mix of concrete, sand and resin, which is the result of two layers of this mix applied on the mould, characterized by a flat and homogeneous surface.

## **HYPERGRANITE**

Colored Surface:

Hypergranite is a fiber-reinforced material, made of polyester resin and marble powders, extremely resistant to weathering and atmospheric agents. Scratches and accidental damages can be easily repaired with our kit, available on demand. Hypergranite is available in many different colors, finishes and granularities.