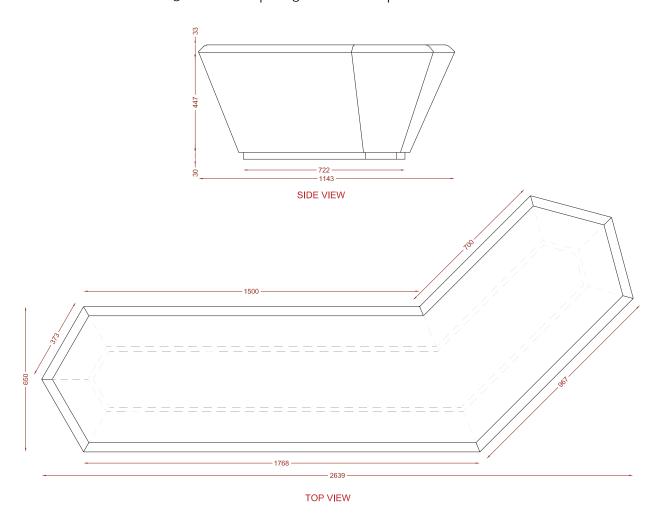

## **Max Dimensions:**

Height: 510 mm | Length: 2639 mm | Width: 1143 mm





## **HYPERCONCRETE**

Base:

Mix of concrete, sand and resin, which is the result of two layers of this mix applied on the mould, characterized by a flat and homogeneous surface.

## **HYPERGRANITE**

Colored Surface:

Hypergranite is a fiber-reinforced material, made of polyester resin and marble powders, extremely resistant to weathering and atmospheric agents. Scratches and accidental damages can be easily repaired with our kit, available on demand. Hypergranite is available in many different colors, finishes and granularities.