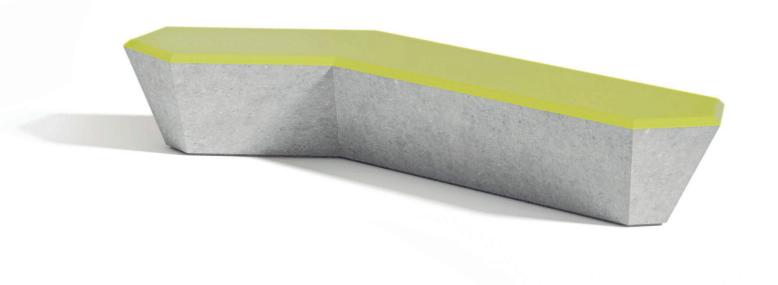

## **HYPERCONCRETE**

Base:

Mix of concrete, sand and resin, which is the result of two layers of this mix applied on the mould, characterized by a flat and homogeneous surface.

## **HYPERGRANITE**

Colored Surface:

Hypergranite is a fiber-reinforced material, made of polyester resin and marble powders, extremely resistant to weathering and atmospheric agents. Scratches and accidental damages can be easily repaired with our kit, available on demand. Hypergranite is available in many different colors, finishes and granularities.