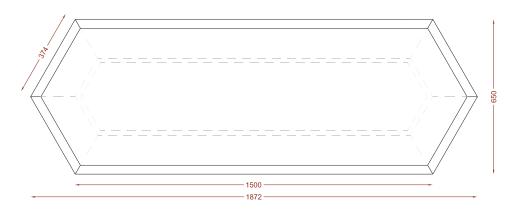

#### **Max Dimensions:**

Height: 510 mm | Length: 1872 mm | Width: 650 mm

SIDE VIEW

TOP VIEW

FRONT VIEW