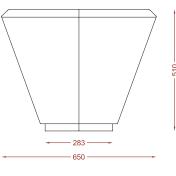

#### **Max Dimensions:**

Height: 510 mm | Length: 1872 mm | Width: 650 mm

SIDE VIEW

TOP VIEW

FRONT VIEW