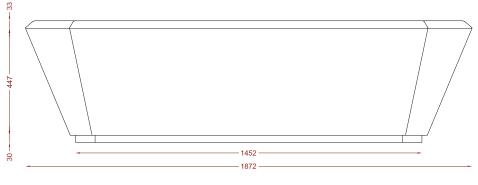

#### **Max Dimensions:**

Height: 510 mm | Length: 1872 mm | Width: 650 mm

SIDE VIEW

TOP VIEW

FRONT VIEW