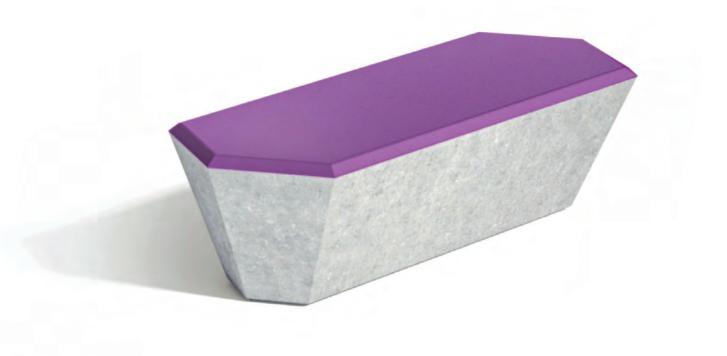

### Bench

# FUKSAS LINE

Bench

#### HYPERCONCRETE

Base:

Mix of concrete, sand and resin, which is the result of two layers of this mix applied on the mould, characterized by a flat and homogeneous surface.

### HYPERGRANITE

Coloured Surface:

Hypergranite is a fiber-reinforced material, made of polyester resin and marble powders, extremely resistant to weathering and atmospheric agents. Scratches and accidental damages can be easily repaired with our kit, available on demand. Hypergranite is available in many different colors, finishes and granularities.