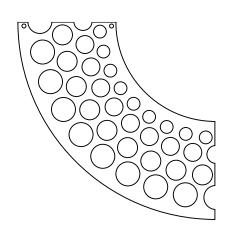

## TREEGRATES

The main structure of the LAB.SP treeguard is in cold galvanised and polyester powder coated steel EN10111DD1, T. 50/10. The laser cutting process permits different kinds of decoration and so various patterns and designs are available. The TREEGUARD LAB.SP consists of four or two sections, each one

reinforced by an angular perimeter measuring 30x20 mm, 3 mm thick and fixed with M8 screws. Each TREE-GUARD LAB.SP is supplied with an L-shaped counterframe in 40x25 mm galvanised steel plate, and with a plate (20x200, 3 mm thickness) with brackets for concreting-in.