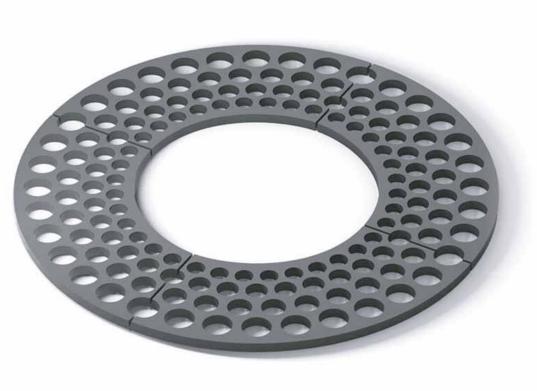

## TREEGRATES

The main structure of the LAB.SP treeguard is in cold galvanised and polyester powder coated steel EN10111DD1, T. 50/10. The laser cutting process permits different kinds of decoration and so various patterns and designs are available. The TREEGUARD LAB.SP consists of four or two sections, each one

reinforced by an angular perimeter measuring 30x20 mm, 3 mm thick and fixed with M8 screws. Each TREE-GUARD LAB.SP is supplied with an L-shaped counterframe in 40x25 mm galvanised steel plate, and with a plate (20x200, 3 mm thickness) with brackets for concreting-in.