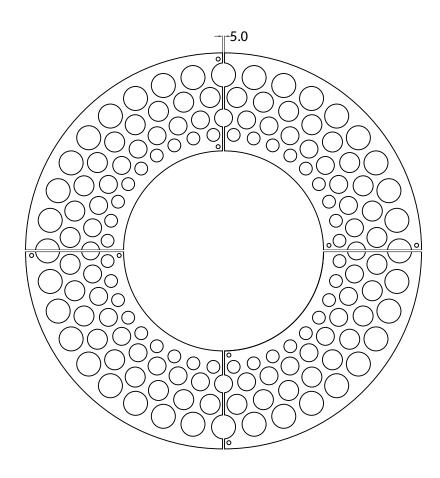

I AB23

01: 735x735 mm, opening 320 mm 02: 990 x 990 mm, opening 500 mm 03: 1190 x 1190 mm, opening 600/800 mm 04: 1440 x 1440 mm, opening 800 mm 05: 1990 x 1990 mm, opening 800 mm

## TREEGRATES

info@lab23.it Tel +39 041 54 09 697

01: 735x735 mm, opening 320 mm 02: 990 x 990 mm, opening 500 mm 03: 1190 x 1190 mm, opening 600/800 mm 04: 1440 x 1440 mm, opening 800 mm 05: 1990 x 1990 mm, opening 800 mm