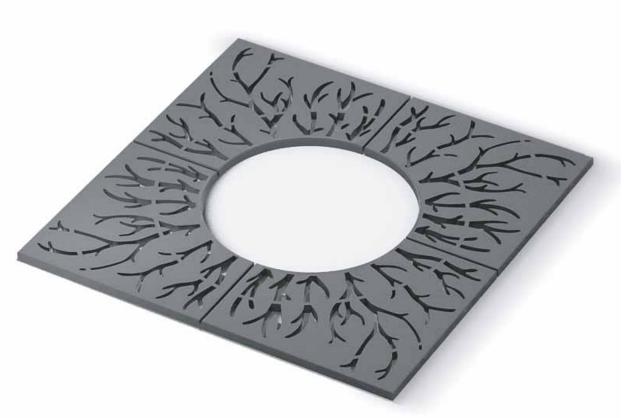

## TREEGRATES

info@lab23.it Tel +39 041 54 09 697

01: 735x735 mm, opening 320 mm 02: 990 x 990 mm, opening 500 mm 03: 1190 x 1190 mm, opening 600/800 mm 04: 1440 x 1440 mm, opening 800 mm 05: 1990 x 1990 mm, opening 800 mm

## TREEGRATES

The main structure of the LAB.SP treeguard is in cold galvanised and polyester powder coated steel EN10111DD1, T. 50/10. The laser cutting process permits different kinds of decoration and so various patterns and designs are available. The TREEGUARD LAB.SP consists of four or two sections, each one

reinforced by an angular perimeter measuring 30x20 mm, 3 mm thick and fixed with M8 screws. Each TREE-GUARD LAB.SP is supplied with an L-shaped counterframe in 40x25 mm galvanised steel plate, and with a plate (20x200, 3 mm thickness) with brackets for concreting-in.