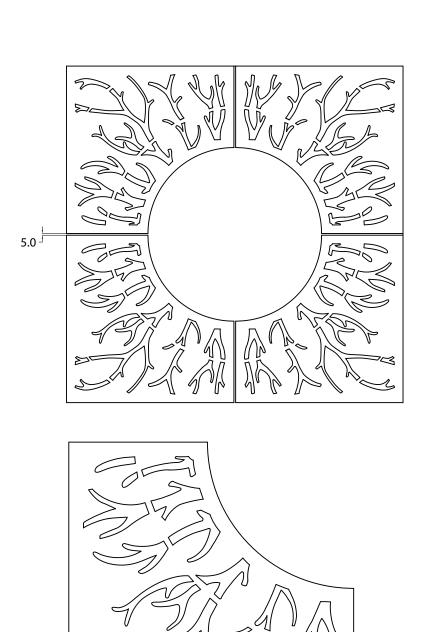

## **MAX DIMENSIONS**

01: 735x735 mm, opening 320 mm 02: 990 x 990 mm, opening 500 mm 03: 1190 x 1190 mm, opening 600/800 mm 04: 1440 x 1440 mm, opening 800 mm 05: 1990 x 1990 mm, opening 800 mm

## TREEGRATES

info@lab23.it Tel +39 041 54 09 697

01: 735x735 mm, opening 320 mm 02: 990 x 990 mm, opening 500 mm 03: 1190 x 1190 mm, opening 600/800 mm 04: 1440 x 1440 mm, opening 800 mm 05: 1990 x 1990 mm, opening 800 mm

## TREEGRATES

The main structure of the LAB.SP treeguard is in cold galvanised and polyester powder coated steel EN10111DD1, T. 50/10. The laser cutting process permits different kinds of decoration and so various patterns and designs are available. The TREEGUARD LAB.SP consists of four or two sections, each one

reinforced by an angular perimeter measuring 30x20 mm, 3 mm thick and fixed with M8 screws. Each TREE-GUARD LAB.SP is supplied with an L-shaped counterframe in 40x25 mm galvanised steel plate, and with a plate (20x200, 3 mm thickness) with brackets for concreting-in.