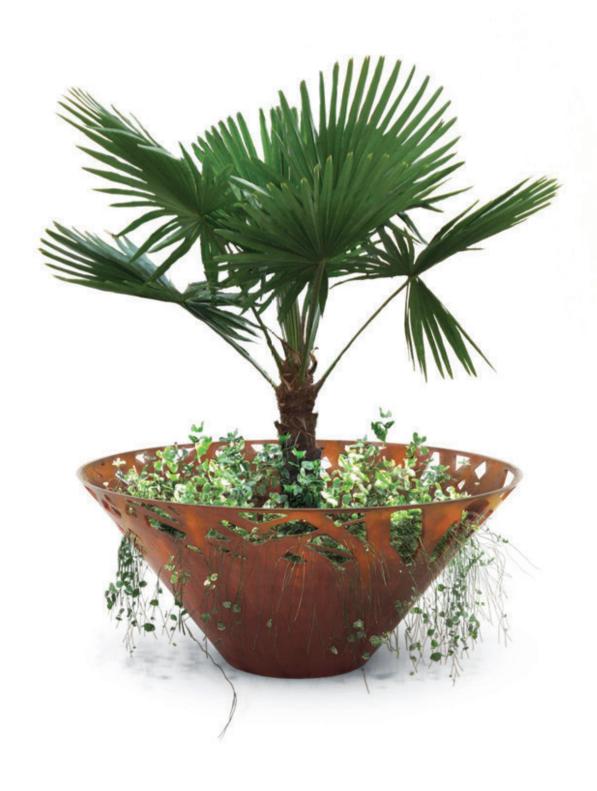

## **DESCRIPTION**

The planter CROSSED is made in steel 30/10 thickness. The upper surface of the planter is characterized by a laser-cut texture called CROSSED. On the bottom of the planter a drain pipe, made in tubular steel, section 16X2 mm, H 50 mm, is welded. Besides there are 4 holes 12 mm diam. for the fixing to the ground through specific bolts (not provided).