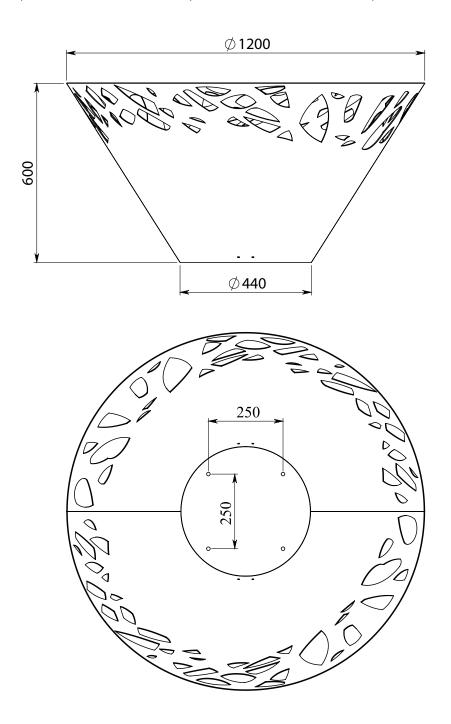

## Max Dimensions:

Height: 600 mm | Top diameter: 1200 mm | Bottom diameter: 440 mm | Weight: 41 Kg | Capacity: 132 Lt

## **DESCRIPTION**

The planter CROSSED is made in steel 30/10 thickness. The upper surface of the planter is characterized by a laser-cut texture called CROSSED. On the bottom of the planter a drain pipe, made in tubular steel, section 16X2 mm, H 50 mm, is welded. Besides there are 4 holes 12 mm diam. for the fixing to the ground through specific bolts (not provided).