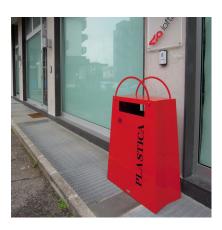

n the bottom of the bin there are 4 holes of 10 mm diam. for the fixing to the ground through specific bolts, not provided.

For the realization of this product made in Italy, Steel EN10111DD11 is used and later treated with a cycle of sandblasting, cataphoresis and powder coating. Such cycle is meant to guarantee the protection of the painted products, in an environment of C4 corrosion class, as requested by the UNI regulations EN ISO 12944-2. The products are eventually polyester-powder coated with RAL colours at choice.

The galvanized steel used is steel EN10346DX51D+Z and, unless otherwise stated, is not painted.

## **Max Dimensions:**

Height: **105 cm** Lenght: **78 cm** Height handle: **27 cm** Width: **40 cm** Capacity: **100 lt** 

Material: steel

×

## **GALLERY IMAGES**