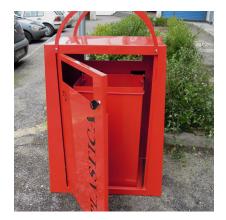

## **PRODUCT DESCRIPTION**

Designer: Roberta Pastore

The BAG BIN is made in steel of 20/10 thickness. The structure is made of 4 elements welded together through continuous welding. Inside the bin there is a contrainer in steel sheet of 10/10 thickness, provided with 2 handles to help the emptying. An elastic band to keep the bag in place is optional. The bin is provided with a spring lock with triangular key. On the bottom of the bin there are 4 holes of 10 mm diam. for the fixing to the ground through specific bolts, not provided.

## **Max Dimensions:**

Height: **105 cm** Lenght: **78 cm** Height handle: **27 cm** Width: **40 cm** Capacity: **100 lt** 

Material: steel

×