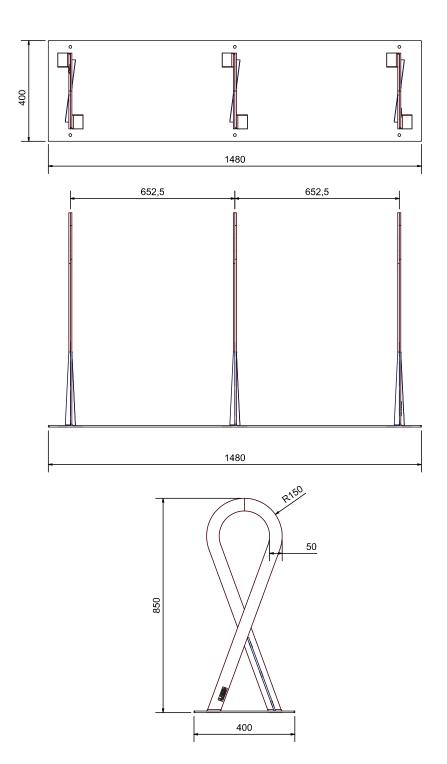

## Max dimensions:

Height: 850 mm | Width: 1480 mm | Depth: 400 mm

## **DESCRIPTION**

The bike rack is made in steel sheet 60/10 thickness. The loop-shaped elements of the bike rack are welded to the plate with an interaxis of 65,2 cm. On the plate there are 8 holes 11 mm diam. for the fixing to the ground through specific bolts (not provided).