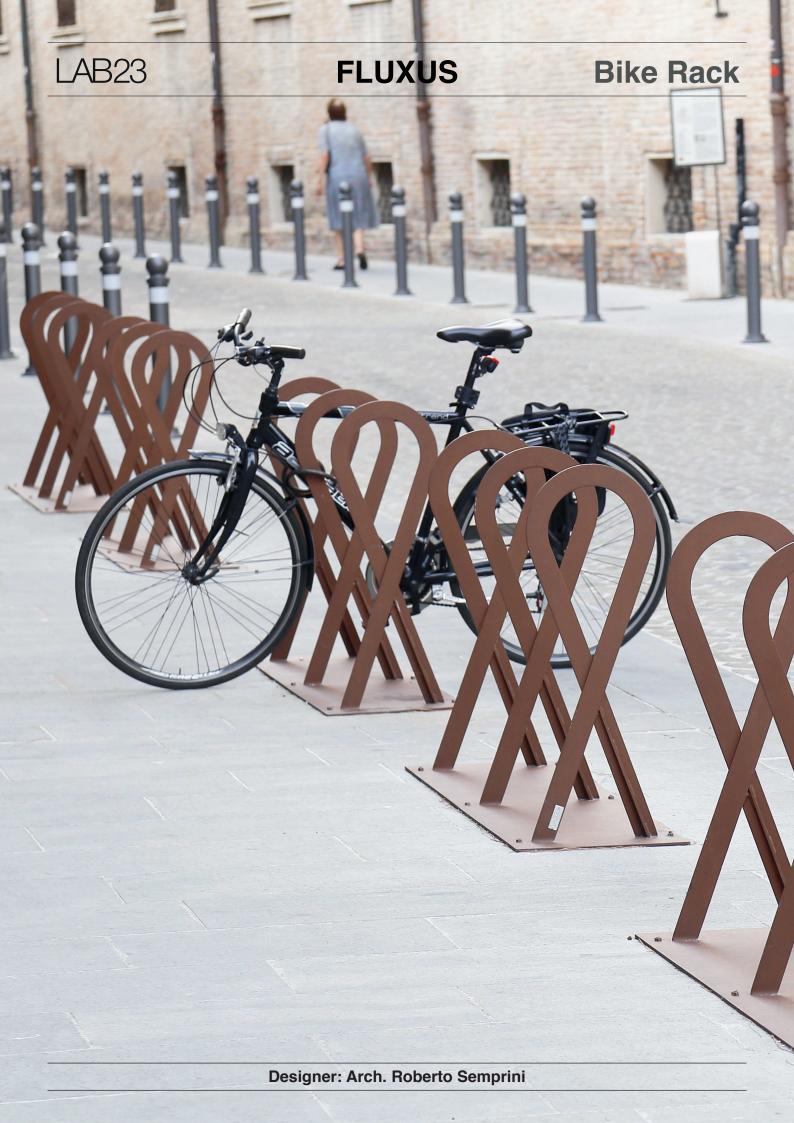

## **DESCRIPTION**

The bike rack is made in steel sheet 60/10 thickness. The loop-shaped elements of the bike rack are welded to the plate with an interaxis of 65,2 cm. On the plate there are 8 holes 11 mm diam. for the fixing to the ground through specific bolts (not provided).