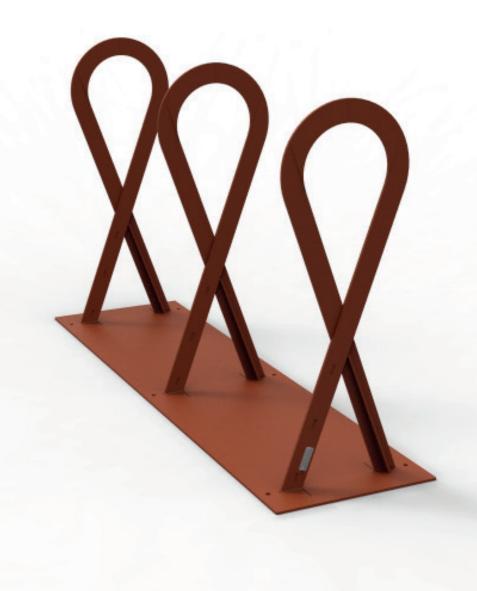

## **DESCRIPTION**

The bike rack is made in steel sheet 60/10 thickness. The loop-shaped elements of the bike rack are welded to the plate with an interaxis of 65,2 cm. On the plate there are 8 holes 11 mm diam. for the fixing to the ground through specific bolts (not provided).