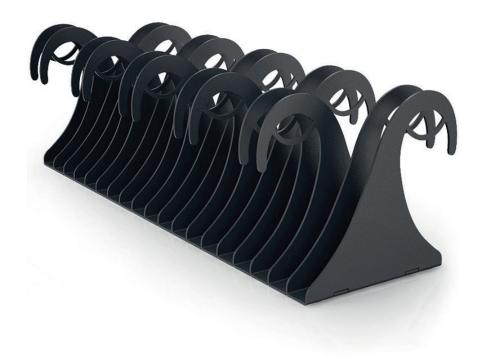

## Description

The bike rack Wave (10 bikes, alternate version) is made in steel 30/10 thickness. The spacers, where the wheels of the bikes are placed, are laser-cut, wave-shaped and come with a hole to hook the bike. WAVE can be fixed to the ground through specific bolts (not provided) and holes of 10 mm diam.