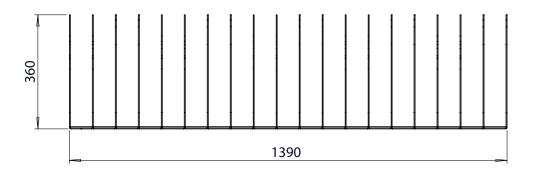

## Max Dimensions:

Height: 360 mm | Length: 1390 mm | Width: 440 mm Wheels number: 10 | Weight: 48 kg