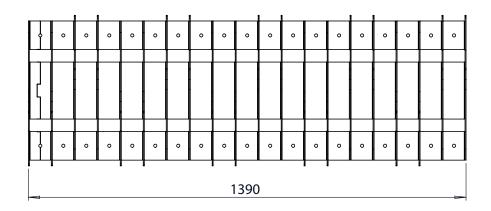

## Max Dimensions:

Height: 360 mm | Length: 1390 mm | Width: 440 mm Wheels number: 10 | Weight: 48 kg

## Description

The bike rack Wave (10 bikes, alternate version) is made in steel 30/10 thickness. The spacers, where the wheels of the bikes are placed, are laser-cut, wave-shaped and come with a hole to hook the bike. WAVE can be fixed to the ground through specific bolts (not provided) and holes of 10 mm diam.