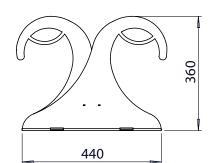

## Max Dimensions:

Height: 360 mm | Length: 1390 mm | Width: 440 mm Wheels number: 10 | Weight: 48 kg