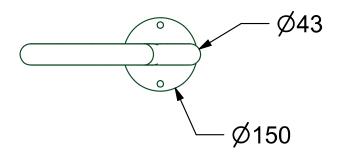

## **Max Dimensions:**

Height: 704,5 mm | Ring diameter: 293 mm | Base diameter: 150 mm | Tube diameter: 43 mm Weight: 4 kg

## **Description:**

The bike rack PEO is made in tubular steel of 43 mm diam. and 2 mm thickness. It is fixed to the ground through a circular base plate of 150 mm diam and 80/10 thickness, with 4 holes of 13 mm diam. for the use of specific bolts (not provided), welded to the tubular steel.