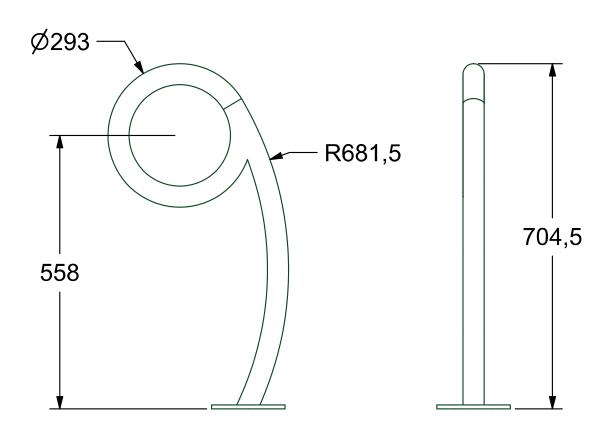

## **Max Dimensions:**

Height: 704,5 mm | Ring diameter: 293 mm | Base diameter: 150 mm | Tube diameter: 43 mm Weight: 4 kg

## **Description:**

The bike rack PEO is made in tubular steel of 43 mm diam. and 2 mm thickness. It is fixed to the ground through a circular base plate of 150 mm diam and 80/10 thickness, with 4 holes of 13 mm diam. for the use of specific bolts (not provided), welded to the tubular steel.