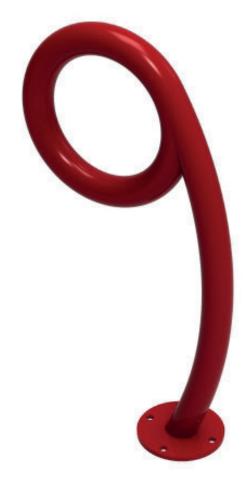

## **Max Dimensions:**

Height: 704,5 mm | Ring diameter: 293 mm | Base diameter: 150 mm | Tube diameter: 43 mm Weight: 4 kg

## **Description:**

The bike rack PEO is made in tubular steel of 43 mm diam. and 2 mm thickness. It is fixed to the ground through a circular base plate of 150 mm diam and 80/10 thickness, with 4 holes of 13 mm diam. for the use of specific bolts (not provided), welded to the tubular steel.