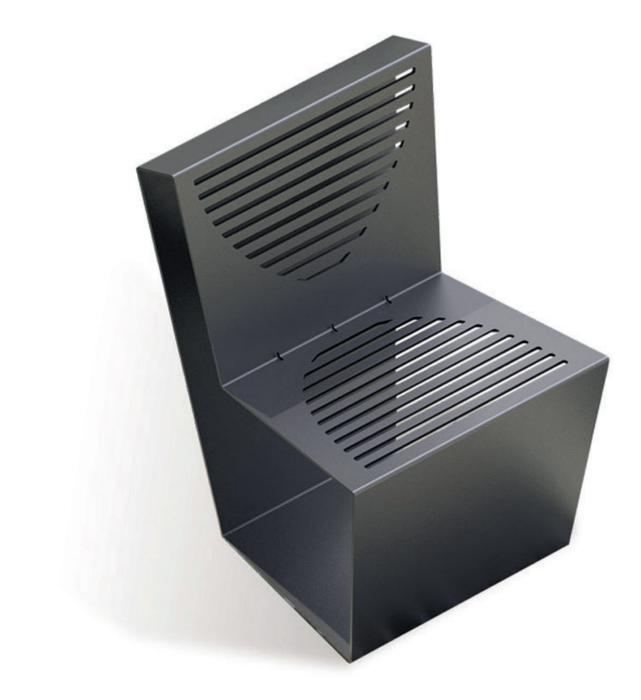

## SINGLE STEEL

Chair

## Description

The chair SINGLE (A) is entirely made in steel of 60/10 thickness. It is the result of 2 steel sheets, bent and joined together through a continuous welding. The backrest and the seat have variable rectangular geometric figures. On the base of the chair there are 4 holes (11 mm diam.) for the fixing to the ground through specific bolts (not provided). For the realization of this product, Steel EN10111DD11 is used and later treated with a cycle of sandblasting, cataphoresis and powder coating. Such cycle is meant to guarantee the protection of the painted products, in an environment of C4 corrosion class, as requested by the UNI regulations EN ISO 12944-2. The products are eventually polyester-powder coated with RAL colours at choice.