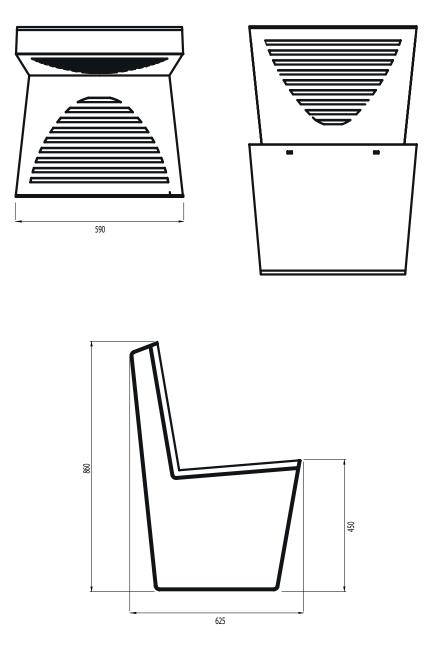

## Max Dimensions:

Height with backrest: 860 mm | Length: 590 mm | Width: 625 mm