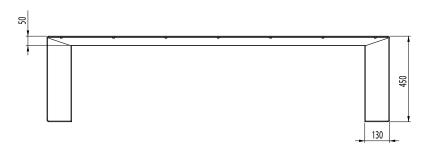

## **Max Dimensions:**

Height: 450 mm | Width: 500 mm | Length: 1800 mm

|   | 1800 |
|---|------|
|   |      |
| ľ |      |
|   |      |
|   |      |
|   |      |
|   |      |
|   |      |

## **DESCRIPTION**

The PUNKA seat is made of galvanised and polyester powder coated steel EN10111DD1, T. 40/10. It consists of two elements welded through a continuous wire welding and then polished, making the welding invisible. The first sheet plate is bent on 4 points with angles of 90 degrees at 130 mm and 450 mm, while the second sheet plate is bent on the lower part of the first one and it has two folds of 21 degrees on the longer sides. The ground fixing is possible thanks to four holes with a 10 mm diameter.