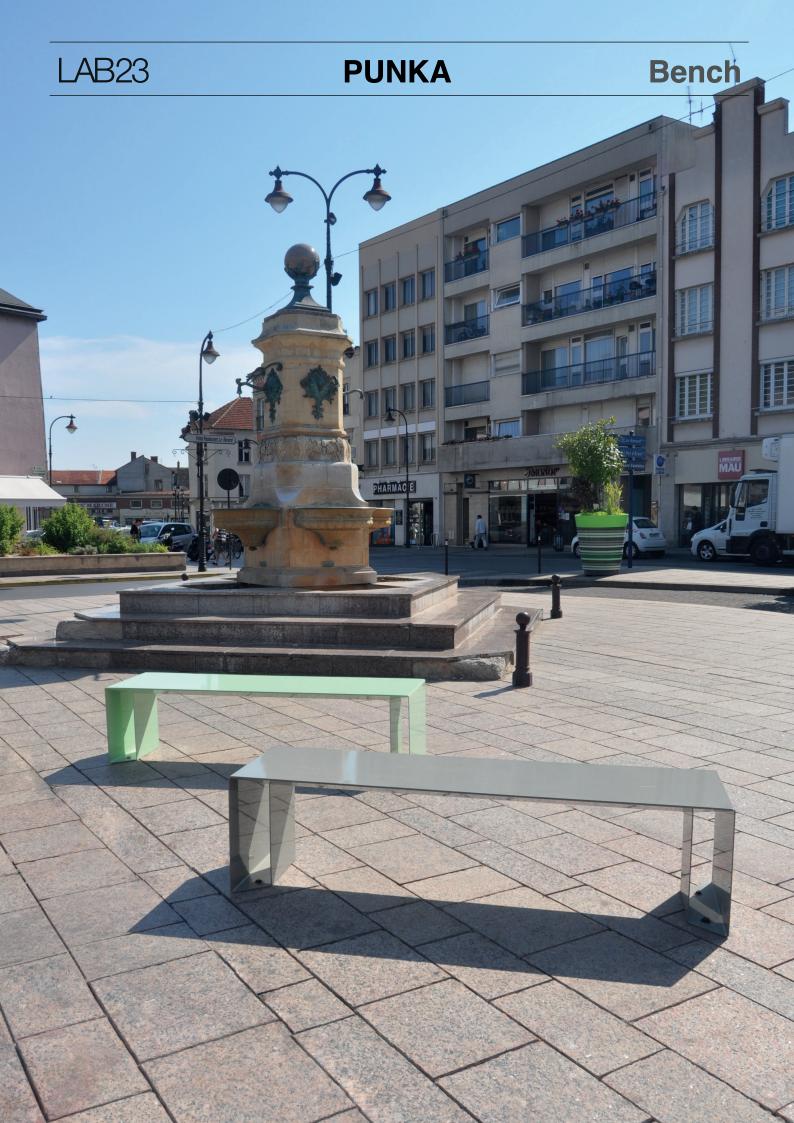

## **Max Dimensions:**

Height: 450 mm | Width: 500 mm | Length: 1800 mm





|   | 1800 |
|---|------|
|   |      |
| ľ |      |
|   |      |
|   |      |
|   |      |
|   |      |
|   |      |

## **DESCRIPTION**

The PUNKA seat is made of galvanised and polyester powder coated steel EN10111DD1, T. 40/10. It consists of two elements welded through a continuous wire welding and then polished, making the welding invisible. The first sheet plate is bent on 4 points with angles of 90 degrees at 130 mm and 450 mm, while the second sheet plate is bent on the lower part of the first one and it has two folds of 21 degrees on the longer sides. The ground fixing is possible thanks to four holes with a 10 mm diameter.