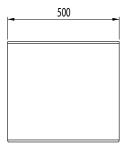

## **Max Dimensions:**

Height: 450 mm | Width: 500 mm | Length: 1800 mm

|   | 1800 |
|---|------|
|   |      |
| ľ |      |
|   |      |
|   |      |
|   |      |
|   |      |
|   |      |