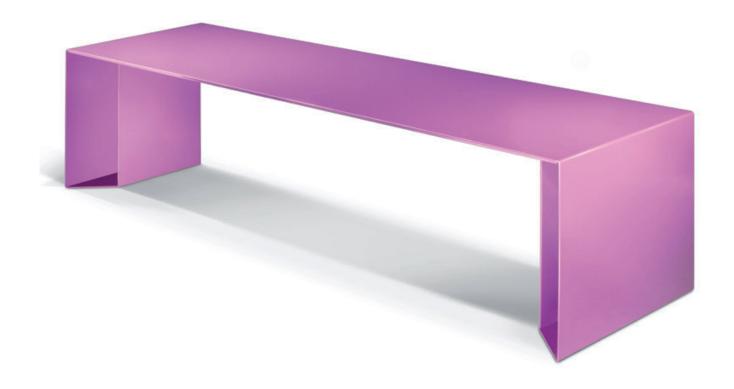

## **DESCRIPTION**

The PUNKA seat is made of galvanised and polyester powder coated steel EN10111DD1, T. 40/10. It consists of two elements welded through a continuous wire welding and then polished, making the welding invisible. The first sheet plate is bent on 4 points with angles of 90 degrees at 130 mm and 450 mm, while the second sheet plate is bent on the lower part of the first one and it has two folds of 21 degrees on the longer sides. The ground fixing is possible thanks to four holes with a 10 mm diameter.