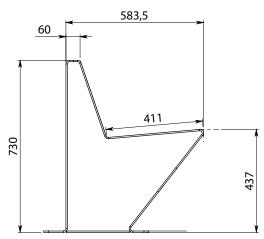

## Max dimensions:

Height: 730 mm | Height of the seat: 437 mm | Width: 583,5 mm | Lenght: 1900 mm Weight: 154 Kg