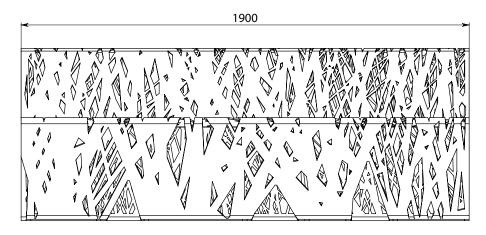

## Max dimensions:

Height: 730 mm | Height of the seat: 437 mm | Width: 583,5 mm | Lenght: 1900 mm Weight: 154 Kg

## **DESCRIPTION**

The CROSSED benches are made in steel of 60/10 thickness. The seat is characterized by a peculiar laser-cut texture, called CROSSED. Under the seat, 2 strong plates in steel (60/10 thickness) are welded. On the base of the bench there are 2 creases with 4 holes (12 mm diam.) for the fixing to the ground through specific bolts (not provided).