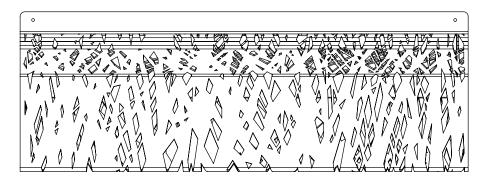

## **DESCRIPTION**

The CROSSED benches are made in steel of 60/10 thickness. The seat is characterized by a peculiar laser-cut texture, called CROSSED. Under the seat, 2 strong plates in steel (60/10 thickness) are welded. On the base of the bench there are 2 creases with 4 holes (12 mm diam.) for the fixing to the ground through specific bolts (not provided).