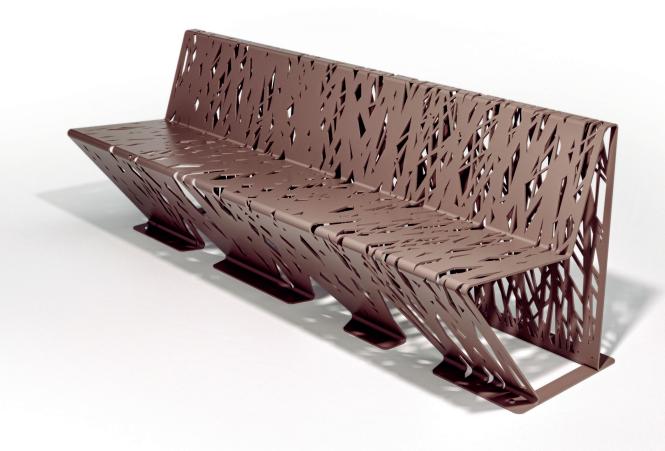

## **DESCRIPTION**

The CROSSED benches are made in steel of 60/10 thickness. The seat is characterized by a peculiar laser-cut texture, called CROSSED. Under the seat, 2 strong plates in steel (60/10 thickness) are welded. On the base of the bench there are 2 creases with 4 holes (12 mm diam.) for the fixing to the ground through specific bolts (not provided).

For the realization of this product, Steel EN10111DD11 is used and later treated with a cycle of sandblasting, cataphoresis and powder coating. Such cycle is meant to guarantee the protection of the painted products, in an environment of C4 corrosion class, as requested by the UNI regulations EN ISO 12944-2. The products are eventually polyester-powder coated with RAL colours at choice. As an alternative to steel EN10111DD11, the production in corten is also available, on demand. In this case the material is treated with a specific oxidation process.