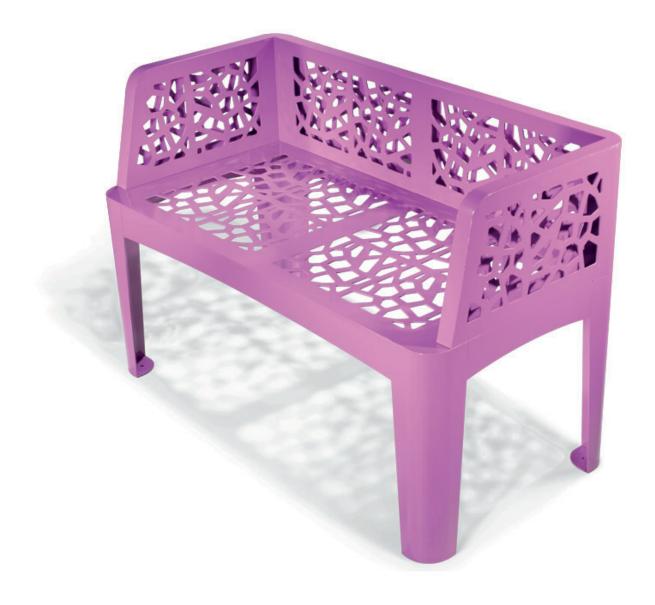

## **DESCRIPTION**

The bench CORAL BENCH is made in steel 30/10 thickness. All the metal parts characterized by a coral-like texture are joined together through a continuous welding. All the angles of the bench are rounded for the safety of the user. On the lower part of the legs of the bench, an ellipsis-shaped plate (30/10 thick), with a hole of 11 mm diam. for the fixing to the ground through bolts (not provided), is welded. For the realization of this product, Steel EN10111DD11 is used and later treated with a cycle of sandblasting, cataphoresis and powder coating. Such cycle is meant to guarantee the protection of the painted products, in an environment of C4 corrosion class, as requested by the UNI regulations EN ISO 12944-2. The products are eventually polyester-powder coated with RAL colours at choice.