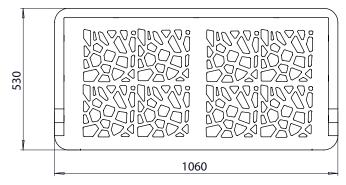

## **Max Dimensions:**

Height tot.: 710 mm | Length: 1060 mm | Depth: 530 mm Height of the seat: 450 mm | Weight: 38,7 Kg