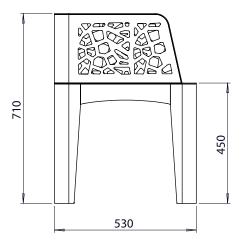

## **Max Dimensions:**

Height tot.: 710 mm | Length: 1060 mm | Depth: 530 mm Height of the seat: 450 mm | Weight: 38,7 Kg