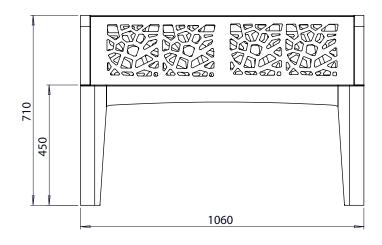

## **Max Dimensions:**

Height tot.: 710 mm | Length: 1060 mm | Depth: 530 mm Height of the seat: 450 mm | Weight: 38,7 Kg