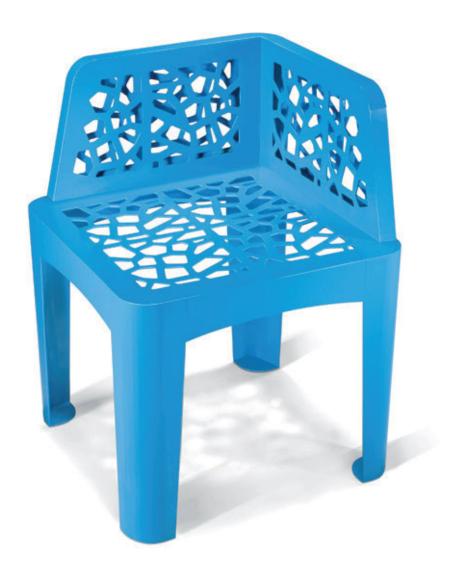

## **Max Dimensions:**

Height: 710 mm | Height of the seat: 450 mm | Length: 530 mm | Width: 530 mm | Weight: 21 Kg

## **DESCRIPTION**

The chair CORAL CORNER is made in steel of 30/10 thickness.

All the metal parts characterized by a coral-like texture are joined together through a continuous welding. The trapezoid-shaped backrest, on the two sides of the chair, measures 925x260x30 mm. All the angles of the chair are rounded for the safety of the user. On the lower part of the legs of the chair, an ellipsis-shaped plate (30/10 thick), with a hole of 11 mm diam. for the fixing to the ground through bolts (not provided), is welded. For the realization of this product, Steel EN10111DD11 is used and later treated with a cycle of sandblasting, cataphoresis and powder coating. Such cycle is meant to guarantee the protection of the painted products, in an environment of C4 corrosion class, as requested by the UNI regulations EN ISO 12944-2. The products are eventually polyester-powder coated with RAL colours at choice.