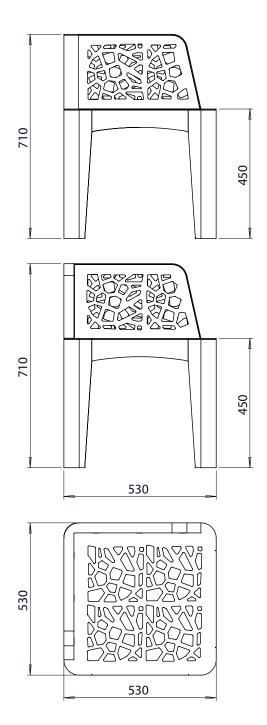

## **Max Dimensions:**

Height: 710 mm | Height of the seat: 450 mm | Length: 530 mm | Width: 530 mm | Weight: 21 Kg