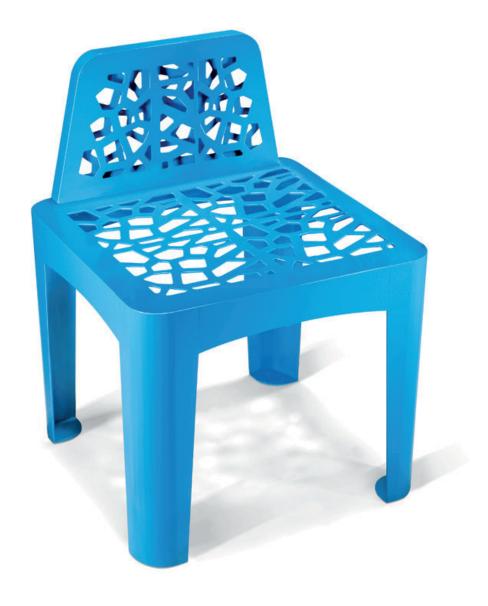

## **DESCRIPTION**

The chair CORAL SINGLE is made in steel of 30/10 thickness.

All the metal parts characterized by a coral-like texture are joined together through a continuous welding. The trapezoid-shaped backrest measures 424x260x35 mm, all the angles of the chair are rounded for the safety of the user. On the lower part of the legs of the chair, an ellipsis-shaped plate (30/10 thick), with a hole of 11 mm diam. for the fixing to the ground through bolts (not provided), is welded. For the realization of this product, Steel EN10111DD11 is used and later treated with a cycle of sandblasting, cataphoresis and powder coating. Such cycle is meant to guarantee the protection of the painted products, in an environment of C4 corrosion class, as requested by the UNI regulations EN ISO 12944-2. The products are eventually polyester-powder coated with RAL colours at choice. As an alternative to steel EN10111DD11, the production in corten is also available, on demand. In this case the material is treated with a specific oxidation process.