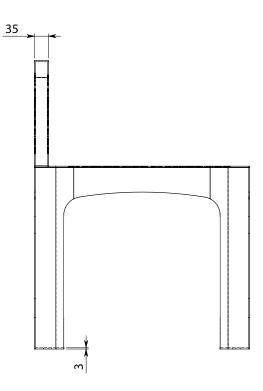

## Max Dimensions:

Height tot.: 710 mm | Length: 1060 mm | Width: 530 mm Armrest depth: 35 mm | Weight: 11 Kg