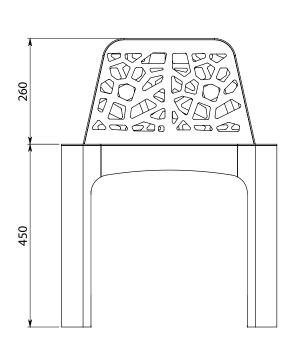

## Max Dimensions:

Height tot.: 710 mm | Length: 1060 mm | Width: 530 mm Armrest depth: 35 mm | Weight: 11 Kg

## **DESCRIPTION**

The chair CORAL SINGLE is made in steel of 30/10 thickness.

All the metal parts characterized by a coral-like texture are joined together through a continuous welding. The trapezoid-shaped backrest measures 424x260x35 mm, all the angles of the chair are rounded for the safety of the user. On the lower part of the legs of the chair, an ellipsis-shaped plate (30/10 thick), with a hole of 11 mm diam. for the fixing to the ground through bolts (not provided), is welded. For the realization of this product, Steel EN10111DD11 is used and later treated with a cycle of sandblasting, cataphoresis and powder coating. Such cycle is meant to guarantee the protection of the painted products, in an environment of C4 corrosion class, as requested by the UNI regulations EN ISO 12944-2. The products are eventually polyester-powder coated with RAL colours at choice. As an alternative to steel EN10111DD11, the production in corten is also available, on demand. In this case the material is treated with a specific oxidation process.