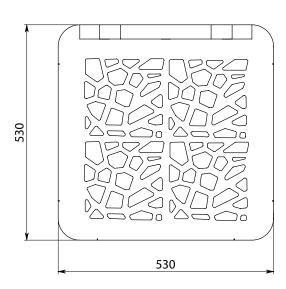

## Max Dimensions:

Height tot.: 710 mm | Length: 1060 mm | Width: 530 mm Armrest depth: 35 mm | Weight: 11 Kg

## **DESCRIPTION**

The chair CORAL SINGLE is made in steel of 30/10 thickness.

All the metal parts characterized by a coral-like texture are joined together through a continuous welding. The trapezoid-shaped backrest measures 424x260x35 mm, all the angles of the chair are rounded for the safety of the user. On the lower part of the legs of the chair, an ellipsis-shaped plate (30/10 thick), with a hole of 11 mm diam. for the fixing to the ground through bolts (not provided), is welded. For the realization of this product, Steel EN10111DD11 is used and later treated with a cycle of sandblasting, cataphoresis and powder coating. Such cycle is meant to guarantee the protection of the painted products, in an environment of C4 corrosion class, as requested by the UNI regulations EN ISO 12944-2. The products are eventually polyester-powder coated with RAL colours at choice. As an alternative to steel EN10111DD11, the production in corten is also available, on demand. In this case the material is treated with a specific oxidation process.