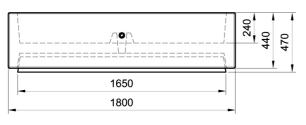

a levelling system.

22/01/2019

**Dimensions:** 

length: 1800 mm; width: 600 mm:

height: 470 mm (variable); total weight: kg 740; capacity: 170,4 litres.

Material:

The planter can be manufactured using

reconstituted natural marble stones or white