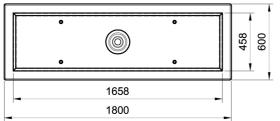

a levelling system.

22/01/2019

**Dimensions:** 

length: 1800 mm; width: 600 mm:

height: 470 mm (variable); total weight: kg 740; capacity: 170,4 litres.

Material:

The planter can be manufactured using

reconstituted natural marble stones or white

granite conglomerate.

Reinforcing:

The self-levelling base is reinforced and fitted with bushes that permit its lifting and levelling. The planter is also reinforced and endowed with bushes that permit its lifting, and that are covered