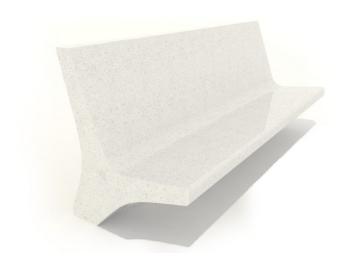

## "VOLTA SINGLE" bench

Sheet Code: PAAR124

Designer:

Revision: 14/01/2019

Drawing Code:

Bellitalia Design Department

Productt: The monolithic bench mod. "VOLTA SINGLE" is a

linear seat characterized by a light and soft

profile, which ensures seating comfort.

**Dimensions:** length: 2120 mm;

width: 735 mm; height: 918 mm; total weight: 1000 kg.

Material: The bench can be manufactured

reconstituted natural marble stones or white