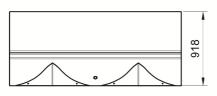

profile, which ensures seating comfort.

**Dimensions:** length: 2120 mm;

width: 735 mm; height: 918 mm; total weight: 1000 kg.

Material: The bench can be manufactured

reconstituted natural marble stones or white