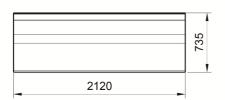

profile, which ensures seating comfort.

**Dimensions:** length: 2120 mm;

width: 735 mm; height: 918 mm; total weight: 1000 kg.

Material: The bench can be manufactured

reconstituted natural marble stones or white