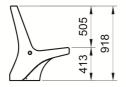

profile, which ensures seating comfort.

**Dimensions:** length: 2120 mm;

width: 735 mm; height: 918 mm; total weight: 1000 kg.

Material: The bench can be manufactured

reconstituted natural marble stones or white