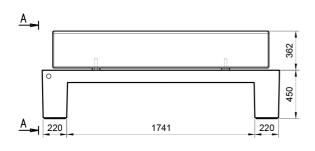

guarantee the water discharge from the seat.

**Dimensions:** length: 2200 mm;

width: 610 mm; height: 812 mm; total weight: 710 kg.

Material: The bench and the backrest can be manufactured

using reconstituted natural marble stones or white