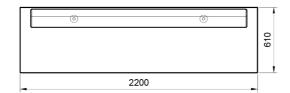

guarantee the water discharge from the seat.

**Dimensions:** length: 2200 mm;

width: 610 mm; height: 812 mm; total weight: 710 kg.

Material: The bench and the backrest can be manufactured

using reconstituted natural marble stones or white