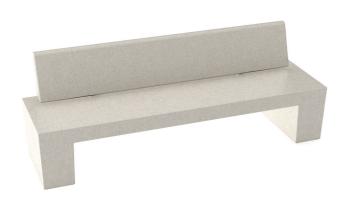

## "ERACLEA BACK" Bench

Sheet code: PAAR117

Designer:

Drawing code: Revision:

Bellitalia Design Department

Product:

10/01/2019

Linear monolithic bench model "ERACLEA BACK", composed by a frontal rectangular seat and by a backrest fastened by spacers to

guarantee the water discharge from the seat.

**Dimensions:** length: 2200 mm;

width: 610 mm; height: 812 mm; total weight: 710 kg.

Material: The bench and the backrest can be manufactured

using reconstituted natural marble stones or white