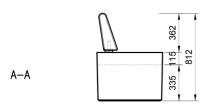

guarantee the water discharge from the seat.

**Dimensions:** length: 2200 mm;

width: 610 mm; height: 812 mm; total weight: 710 kg.

Material: The bench and the backrest can be manufactured

using reconstituted natural marble stones or white