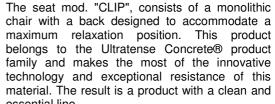

"CLIP" seat

Sheet Code: PAAR112

Drawing Code:

10/01/2019

Designer: Alfredo Tasca

Product:

Revision:

essential line.

**Dimensions:** Length: 1253 mm;

Width: 450 mm;

Maximum height: 847 mm; Total Weight: about 65 kg

Material: The product is made of UTC® (Ultratense

Concrete®), material of the UHPC class (ultrahigh performance concrete), high performance conglomerate made by Bellitalia® and supplied in different colours: blue, white or different colours