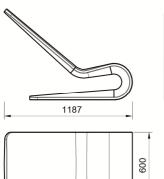

**Dimensions:** Length: 1253 mm;

Width: 450 mm;

Maximum height: 847 mm; Total Weight: about 65 kg

Material: The product is made of UTC® (Ultratense

Concrete®), material of the UHPC class (ultrahigh performance concrete), high performance conglomerate made by Bellitalia® and supplied in different colours: blue, white or different colours