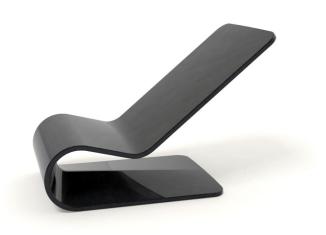

**Dimensions:** Length: 1253 mm;

Width: 450 mm;

Maximum height: 847 mm; Total Weight: about 65 kg

Material: The product is made of UTC® (Ultratense

Concrete®), material of the UHPC class (ultrahigh performance concrete), high performance conglomerate made by Bellitalia® and supplied in different colours: blue, white or different colours