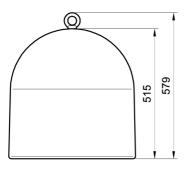

Monolithic bollard with circular section model "TITANO", composed by a base and an eyebolt

for its handling or for a go-through chain.

**Dimensions:** 

diameter: 500 mm; height: 515 mm; total weight: 200 kg.