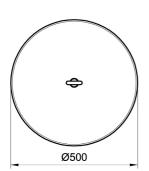

Monolithic bollard with circular section model "TITANO", composed by a base and an eyebolt

for its handling or for a go-through chain.

**Dimensions:** 

diameter: 500 mm; height: 515 mm; total weight: 200 kg.