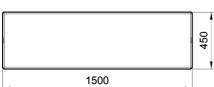

Bench model "LABYRINTH ATE", composed by a

monolithic seat.

**Dimensions:** 

length: 1500 mm; width: 450 mm; height: 450 mm; total weight: 744 kg.

Material:

The bench can be manufactured using reconstituted natural marble stones or white