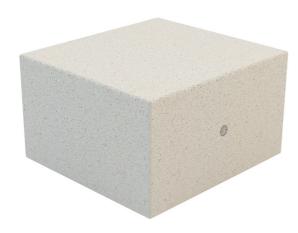

## "KUBB M" Bench

Sheet code: PAAR052

Designer:

Drawing code: Revision:

Bellitalia Design Department

Product:

10/01/2019

Modular bench model "KUBB M" with rectangular section, composed by a monolithic bench

equipped with a base staff head.

Dimensions:

length: 700 mm; width: 650 mm; height: 440 mm; total weight: 472 kg.

Material:

The bench can be manufactured using reconstituted natural marble stones or white

granite conglomerate.

Reinforcing:

The bench is reinforced and endowed with bushes that permit its lifting, and that are covered

with a Bellitalia plate after the placement.

Finishing:

All surfaces are sandblasted, except for the seating surface that can be polished, to give the product a shiny effect, or bush-hammered, for a rough appearance. Surfaces are then covered with a transparent anti-decay coating, or, upon request, with anti-graffiti products. All edges are