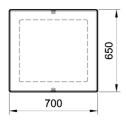

equipped with a base staff head.

Dimensions:

length: 700 mm; width: 650 mm; height: 440 mm; total weight: 472 kg.

Material:

The bench can be manufactured using reconstituted natural marble stones or white