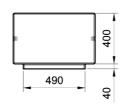

equipped with a base staff head.

Dimensions:

length: 700 mm; width: 650 mm; height: 440 mm; total weight: 472 kg.

Material:

The bench can be manufactured using reconstituted natural marble stones or white