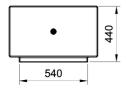

equipped with a base staff head.

Dimensions:

length: 700 mm; width: 650 mm; height: 440 mm; total weight: 472 kg.

Material:

The bench can be manufactured using reconstituted natural marble stones or white