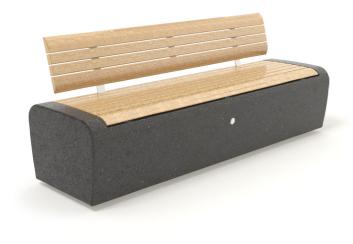

## "ONDA 2DWS" Bench

PAAR051 Sheet code:

Drawing code:

Designer: Arch. Lorenzo Tosolini

Revision: 21/01/2019

Product:

Linear modular bench model "ONDA 2DWS", composed by a monolithic seat arranged to house LED spotlights on both sides, with integrated complete wooden seat and backrest. The bench is supported by a base equipped with

a levelling system.

**Dimensions:** 

length: 2000 mm; width: 600 mm:

height: 804 mm (variable); total weight: 1178 kg;

Material:

The bench can be manufactured using reconstituted natural marble stones or white granite conglomerate. The insert seat is composed by 8 Wooden slats are offered with three different types of essence: pine, okumè or exotic wood (please see respective material sheet). All slats have a section of 55x35 mm, except for the head ones that have the same radius as the bench's section. Slats are fastened to the seat through screws and four stainless steel plates, arranged to ease the water discharge under the slats. The same Is also for the backerst made of 4 wooden slats with two

clamps

Reinforcing:

The self-levelling base is reinforced and fitted with bushes that permit its lifting and levelling. The seat is also reinforced and endowed with bushes that permit its lifting, and that are covered

with a Bellitalia plate after the placement.

Finishing:

774 (804)

All visible concrete surfaces are sandblasted, except for the seating surface that can be sandblasted or polished, to give the product a shiny effect. Surfaces are then covered with a transparent anti-decay coating, or, upon request, with anti-graffiti products. All wooden elements in pine and okumè can be impregnated and painted with a protective varnish, the exotic wood is impregnated and, upon request, varnished. All

edges are rounded or made blunt.

Handling:

Use appropriate equipment when handling.

Installation:

Level the base screws and simply place the

bench on the flooring.

Viale Cadore, 67 - 32014 Ponte nelle Alpi (BL)