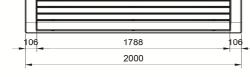

a levelling system.

**Dimensions:** 

length: 2000 mm; width: 600 mm:

height: 804 mm (variable); total weight: 1178 kg;

Material:

The bench can be manufactured using reconstituted natural marble stones or white granite conglomerate. The insert seat is composed by 8 Wooden slats are offered with three different types of essence: pine, okumè or exotic wood (please see respective material sheet). All slats have a section of 55x35 mm, except for the head ones that have the same radius as the bench's section. Slats are fastened to the seat through screws and four stainless steel plates, arranged to ease the water discharge under the slats. The same Is also for the backerst made of 4 wooden slats with two