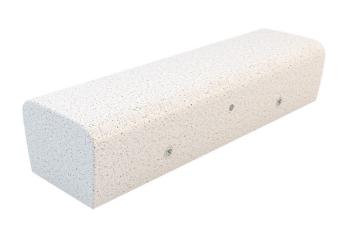

## "ONDA D" Bench

Sheet code: PAAR028

Drawing code:

**Designer:** Arch. Lorenzo Tosolini

Revision:

Product:

10/01/2019

Linear modular bench model "ONDA D", composed by a monolithic seat arranged to house LED spotlights or strips on both sides, and supported by a base equipped with a levelling

system.

**Dimensions:** length: 2000 mm;

width: 600 mm;

height: 470 mm (variable); total weight: 1155 kg;

Material: The bench can be manufactured using

reconstituted natural marble stones or white

granite conglomerate.

with a Bellitalia plate after the placement.

Finishing: All visible concrete surfaces are sandblasted,

except for the seating surface that can be sandblasted or polished, to give the product a shiny effect. Surfaces are then covered with a transparent anti-decay coating, or, upon request, with anti-graffiti products. All edges are rounded