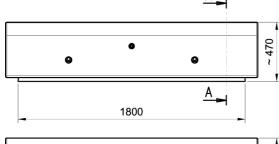

system.

**Dimensions:** length: 2000 mm;

width: 600 mm;

height: 470 mm (variable); total weight: 1155 kg;

Material: The bench can be manufactured using

reconstituted natural marble stones or white

granite conglomerate.

**Reinforcing:** The self-levelling base is reinforced and fitted

with bushes that permit its lifting and levelling. The seat is also reinforced and endowed with bushes that permit its lifting, and that are covered