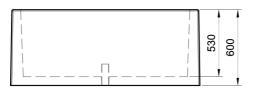

internal water.

**Dimensions:** 

length: 1500 mm; width: 800 mm; height: 600 mm; total weight: 850 kg; capacity: 433 litres.

Material:

The planter can be manufactured using reconstituted natural marble stones or white