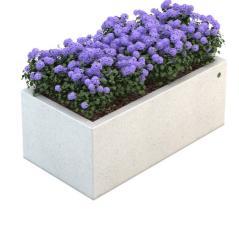

## "SHORT" Planter

Sheet code: Fi

FICL014

Designer:

Bellitalia Design Department

Drawing code:

22/01/2019

2019

internal water.

**Dimensions:** 

length: 1500 mm; width: 800 mm; height: 600 mm; total weight: 850 kg; capacity: 433 litres.

Material:

The planter can be manufactured using reconstituted natural marble stones or white