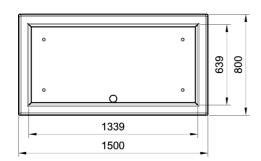

internal water.

**Dimensions:** 

length: 1500 mm; width: 800 mm; height: 600 mm; total weight: 850 kg; capacity: 433 litres.

Material:

The planter can be manufactured using reconstituted natural marble stones or white