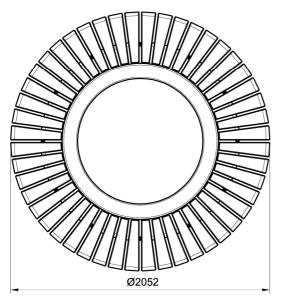

Circular, monolithic bench model "RING W", equipped with 48 wooden slats supported by a dedicated structure, and with a central hole fitted to lodge both flowers and plants. The bench can

be possibly equipped with an internal bin.

**Dimensions:** 

external diameter: 2052 mm; internal diameter: 992 mm;

height: 480 mm; total weight: 1039 kg. capacity: 389,0 litres.

Material:

The bench can be manufactured using reconstituted natural marble stones or white granite conglomerate. The structure is made of steel. Wooden slats are offered with three different types of essence: pine, okumè or exotic wood (please see respective material sheet).