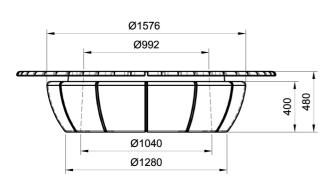

Circular, monolithic bench model "RING W", equipped with 48 wooden slats supported by a dedicated structure, and with a central hole fitted to lodge both flowers and plants. The bench can

be possibly equipped with an internal bin.

**Dimensions:** 

external diameter: 2052 mm; internal diameter: 992 mm;

height: 480 mm; total weight: 1039 kg. capacity: 389,0 litres.

Material:

The bench can be manufactured using reconstituted natural marble stones or white granite conglomerate. The structure is made of steel. Wooden slats are offered with three different types of essence: pine, okumè or exotic wood (please see respective material sheet).